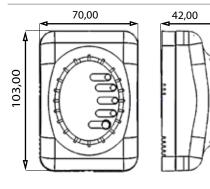

| FITISICAL SPECIFICATIONS |  |
|--------------------------|--|
| PC/ABS Case              |  |
| 103 x 70 x 42 mm         |  |
| 150 grams                |  |
|                          |  |